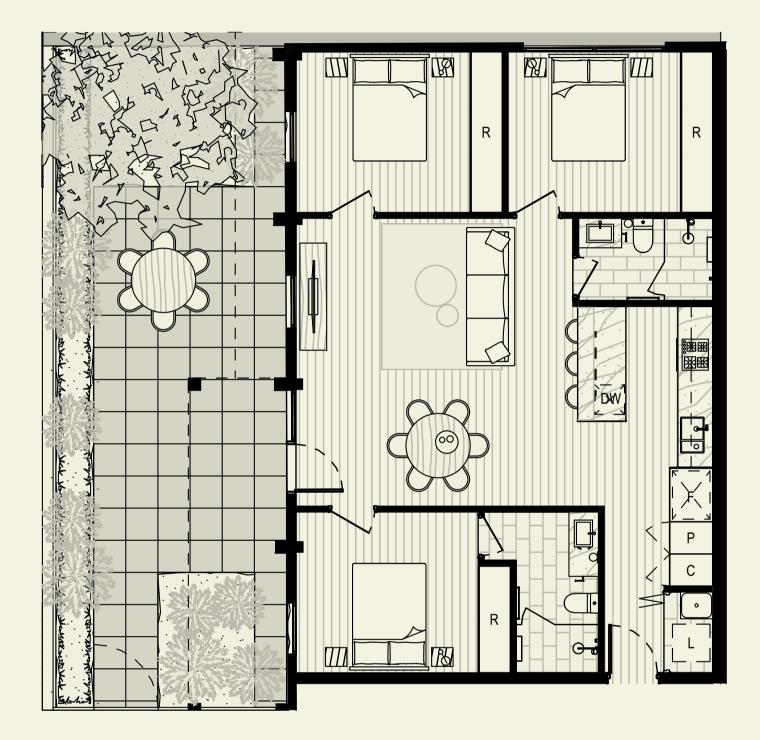

## Apartment G01

3 bedrooms & 2 bathrooms

 $N \rightarrow$ 

All descriptions are indicative and may vary from the final product. All descriptions have been prepared in good faith and with due care however may be subject to change without notice at any time. Floor plans have been measured in accordance with The Property Council of Australia's Method of Measurement for Residential Property. The dimensions have been calculated in good faith, however actual dimensions may vary slightly from the dimensions shown. Purchasers should inform and assure themselves by inspection, independent advice or as otherwise necessary prior to purchase.